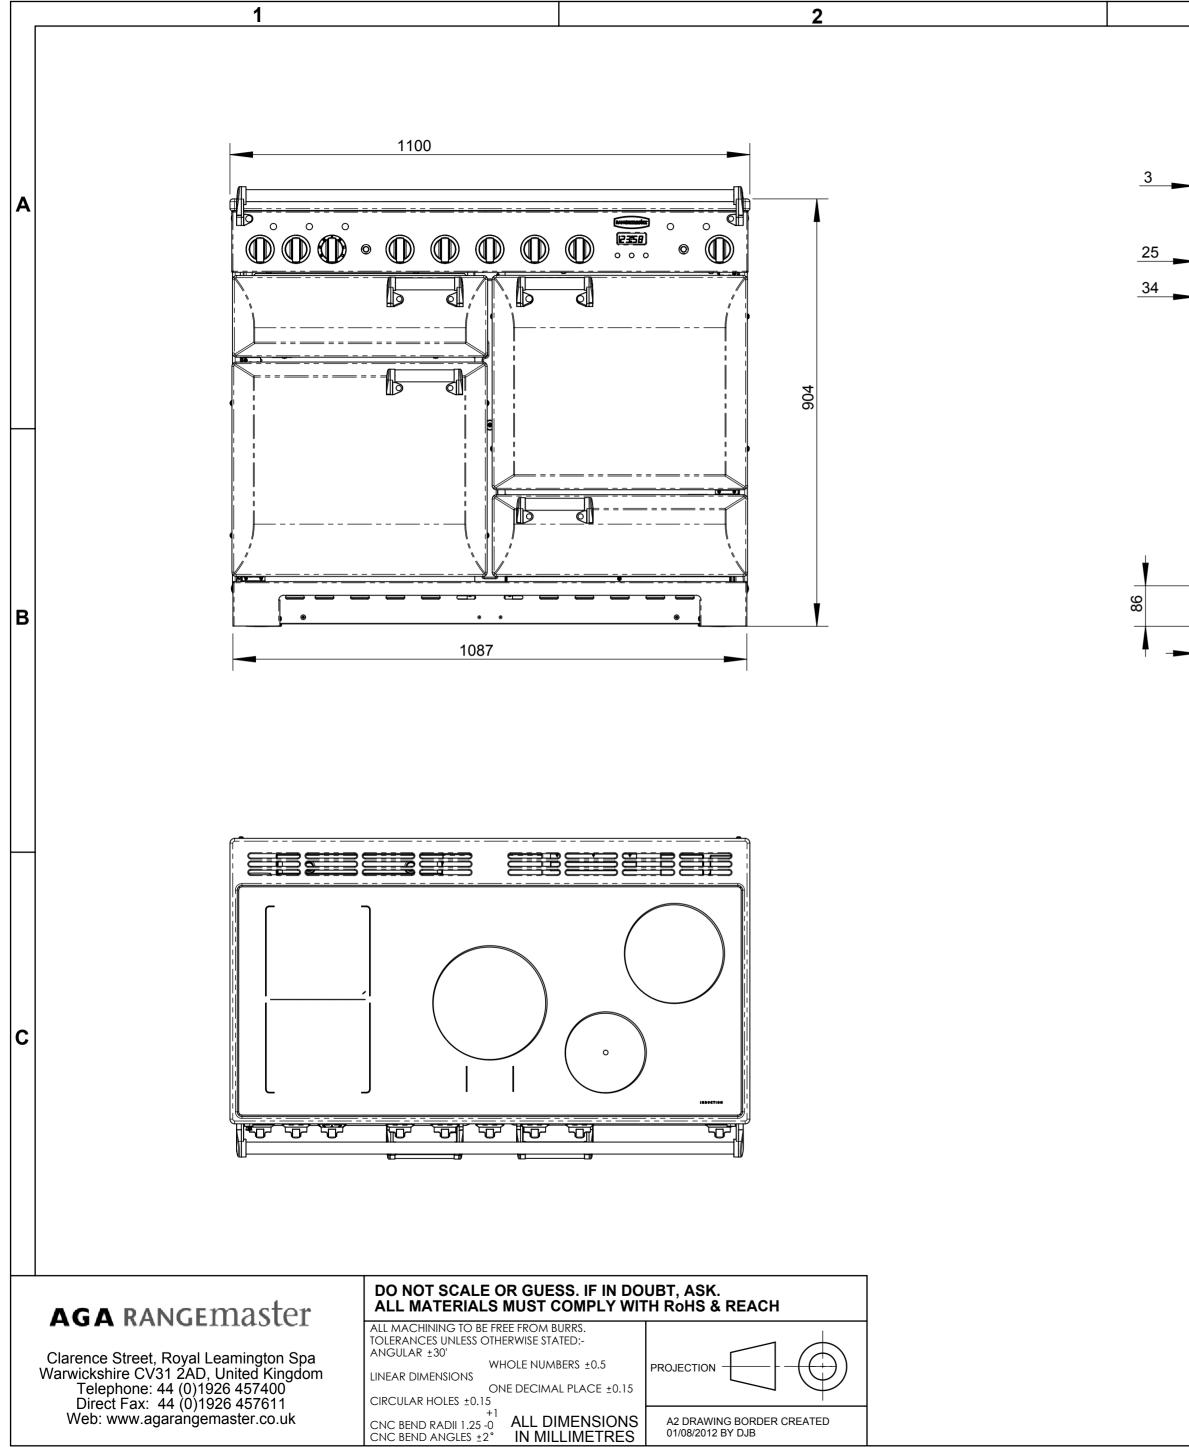

| 3                                                                                                                                                                                                                                                                                                                                                                                                                                                                                                             |                                                                                                                                                                                                  |               |                    | 4                             |                              |              |     |
|---------------------------------------------------------------------------------------------------------------------------------------------------------------------------------------------------------------------------------------------------------------------------------------------------------------------------------------------------------------------------------------------------------------------------------------------------------------------------------------------------------------|--------------------------------------------------------------------------------------------------------------------------------------------------------------------------------------------------|---------------|--------------------|-------------------------------|------------------------------|--------------|-----|
|                                                                                                                                                                                                                                                                                                                                                                                                                                                                                                               |                                                                                                                                                                                                  |               | ISSUE No<br>& DATE | DETAILS OF<br>ECR NUMBE       | CHANGE. MODIFICATION I<br>R. | RECORD NUMBI | ER. |
|                                                                                                                                                                                                                                                                                                                                                                                                                                                                                                               |                                                                                                                                                                                                  |               | 01<br>08.01.18     | For refere                    |                              | M141979      | MC  |
| <ul> <li>NOTES:</li> <li>1. ALL DIMENSIONS ARE NOMINA<br/>TO THE NEAREST WHOLE NUM<br/>SHOWN OTHERWISE.</li> <li>2. ALL HEIGHT DIMENSIONS ARE<br/>THE COOKER BEING SET AT IT<br/>(IE. *908 DIMENSION), THEY W<br/>ACCORDINGLY WITH THE AMO<br/>ADJUSTMENT.</li> <li>3. FOR DOCUMENTATION PURPO<br/>IS HEIGHT ADJUSTABLE AS DE</li> <li>4. THIS DRAWING IS FOR REFER<br/>ONLY. A 'PDF' COPY OF THIS E<br/>OF THE 'APPLIANCE PRODUCT<br/>ON THE 'COMMON' DRIVE. CHA<br/>REQUIRE THE 'PDF' FILE TO BI</li> </ul> | MBER, UNLESS<br>BASED ON<br>TS LOWEST LEVEL<br>ILL CHANGE<br>OUNT OF HEIGHT<br>OSES THE COOKER<br>ETAILED IN OBP.<br>ENCE PURPOSES<br>ORAWING FORMS PA<br>SPECIFICATION' HI<br>ANGES TO THIS DRA | ELD           |                    | JCTION IN WH                  | HE PROPERTY OF RANGE         |              | JT  |
|                                                                                                                                                                                                                                                                                                                                                                                                                                                                                                               |                                                                                                                                                                                                  |               |                    | THE                           | IR WRITTEN CONSENT.          | ASSEMBLY     | JI  |
|                                                                                                                                                                                                                                                                                                                                                                                                                                                                                                               | MATERIAL AND FINISH                                                                                                                                                                              | SPECIFICATION | SCALE              | 1:8                           | 12024                        |              |     |
|                                                                                                                                                                                                                                                                                                                                                                                                                                                                                                               |                                                                                                                                                                                                  |               |                    | TITLE<br>LECKFORD DL 110 IND. |                              |              |     |
|                                                                                                                                                                                                                                                                                                                                                                                                                                                                                                               |                                                                                                                                                                                                  |               |                    | PART NUMBER<br>A0012024       |                              |              |     |